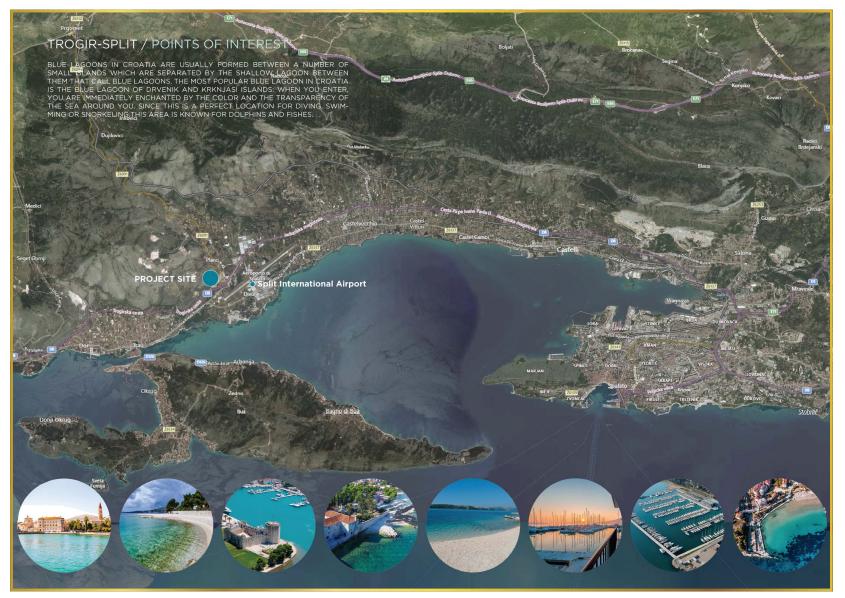

# **Project: Plano**

Contact: Kroatië: Ulica hrvatskih žrtava 360 Seget Donji – zipcode: 21218









3







Real Estate Facilities | info@realestate-facilities.com

















Plano PROJECT SITE THE PROJECT SITE BELONGS TO A SINGLE PROPERTY OWNER: IT INCLUDES TWO MAIN PLOTS, WHICH ARE CURRENTLY A LAND-FILL OF MINERAL MATERIALS. THE OWNER WILL DECONTAMI-NATE THE LANDFILL AND WILL ACTIVATE THE PLANNING ZONE K. THE PROJECT CAN BE DEVEL-OPED IN PHASES. THE SURROUNDING AREAS ARE ALREADY UNDER DEVELOPMENT WITH A COMMERCIAL AND OFFICE DESTINATION (CO-WORKING BUILDING APPROVED/ NEW ACCESS ROADS PLANNED ...)





#### LEGENDA

(REFERENCE: CURRENT "URBANISTIČKI PLAN UREDENJA")

---- UPU-a CONTEXT BORDER

I - PRODUCTIVE CONTEXT

K - COMMERCIAL CONTEXT (Shopping Mall, Hotels, Nursing Homes)

Z - PROTECTED GREEN CONTEXT

IS - INFRASTRUCTURE

SEWERAGE

#### PROVIDED LINES GAS PIPELINE GAS NETWORK FIBER NETWORK WATER SUPPLY

### 47.82 52.90 K WORKS FORSEEN 65.45 WATERW