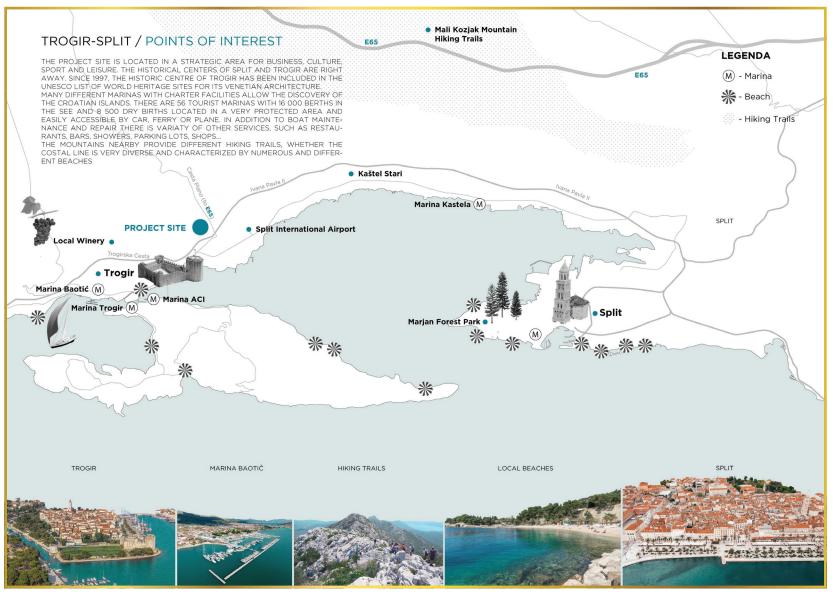

# **Project: Plano**

Contact: Kroatië: Ulica hrvatskih žrtava 360 Seget Donji – zipcode: 21218









3







Real Estate Facilities | info@realestate-facilities.com

















Plano PROJECT SITE THE PROJECT SITE BELONGS TO A SINGLE PROPERTY OWNER: IT INCLUDES TWO MAIN PLOTS, WHICH ARE CURRENTLY A LAND-FILL OF MINERAL MATERIALS. THE OWNER WILL DECONTAMI-NATE THE LANDFILL AND WILL ACTIVATE THE PLANNING ZONE K. THE PROJECT CAN BE DEVEL-OPED IN PHASES. THE SURROUNDING AREAS ARE ALREADY UNDER DEVELOPMENT WITH A COMMERCIAL AND OFFICE DESTINATION (CO-WORKING BUILDING APPROVED/ NEW ACCESS ROADS PLANNED ...)





#### LEGENDA

(REFERENCE: CURRENT "URBANISTIČKI PLAN UREDENJA")

---- UPU-a CONTEXT BORDER

I - PRODUCTIVE CONTEXT

K - COMMERCIAL CONTEXT (Shopping Mall, Hotels, Nursing Homes)

Z - PROTECTED GREEN CONTEXT

IS - INFRASTRUCTURE

SEWERAGE

#### PROVIDED LINES GAS PIPELINE GAS NETWORK FIBER NETWORK WATER SUPPLY

### 47.82 52.90 K WORKS FORSEEN 65.45 WA