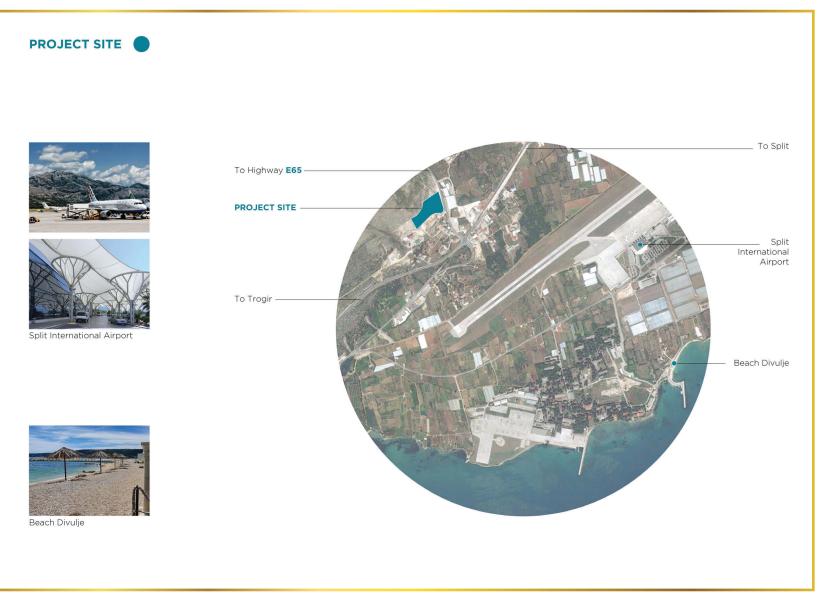

# **Project: Plano**

Contact: Kroatië: Ulica hrvatskih žrtava 360 Seget Donji – zipcode: 21218









3







Real Estate Facilities | info@realestate-facilities.com

















Plano PROJECT SITE THE PROJECT SITE BELONGS TO A SINGLE PROPERTY OWNER: IT INCLUDES TWO MAIN PLOTS, WHICH ARE CURRENTLY A LAND-FILL OF MINERAL MATERIALS. THE OWNER WILL DECONTAMI-NATE THE LANDFILL AND WILL ACTIVATE THE PLANNING ZONE K. THE PROJECT CAN BE DEVEL-OPED IN PHASES. THE SURROUNDING AREAS ARE ALREADY UNDER DEVELOPMENT WITH A COMMERCIAL AND OFFICE DESTINATION (CO-WORKING BUILDING APPROVED/ NEW ACCESS ROADS PLANNED ...)





#### LEGENDA

(REFERENCE: CURRENT "URBANISTIČKI PLAN UREDENJA")

---- UPU-a CONTEXT BORDER

I - PRODUCTIVE CONTEXT

K - COMMERCIAL CONTEXT (Shopping Mall, Hotels, Nursing Homes)

Z - PROTECTED GREEN CONTEXT

IS - INFRASTRUCTURE

SEWERAGE

#### PROVIDED LINES GAS PIPELINE GAS NETWORK FIBER NETWORK WATER SUPPLY

### 47.82 52.90 K WORKS FORSEEN 65.45 WATERWORKS