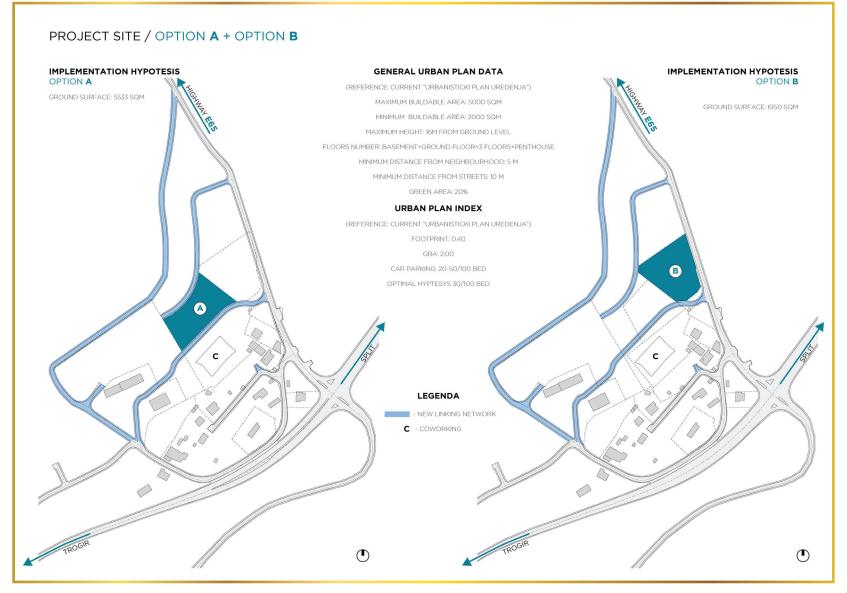

# **Project: Plano**

Contact: Kroatië: Ulica hrvatskih žrtava 360 Seget Donji – zipcode: 21218

3

Real Estate Facilities | info@realestate-facilities.com

Plano PROJECT SITE THE PROJECT SITE BELONGS TO A SINGLE PROPERTY OWNER: IT INCLUDES TWO MAIN PLOTS, WHICH ARE CURRENTLY A LAND-FILL OF MINERAL MATERIALS. THE OWNER WILL DECONTAMI-NATE THE LANDFILL AND WILL ACTIVATE THE PLANNING ZONE K. THE PROJECT CAN BE DEVEL-OPED IN PHASES. THE SURROUNDING AREAS ARE ALREADY UNDER DEVELOPMENT WITH A COMMERCIAL AND OFFICE DESTINATION (CO-WORKING BUILDING APPROVED/ NEW ACCESS ROADS PLANNED ...)

#### LEGENDA

(REFERENCE: CURRENT "URBANISTIČKI PLAN UREDENJA")

---- UPU-a CONTEXT BORDER

I - PRODUCTIVE CONTEXT

K - COMMERCIAL CONTEXT (Shopping Mall, Hotels, Nursing Homes)

Z - PROTECTED GREEN CONTEXT

IS - INFRASTRUCTURE