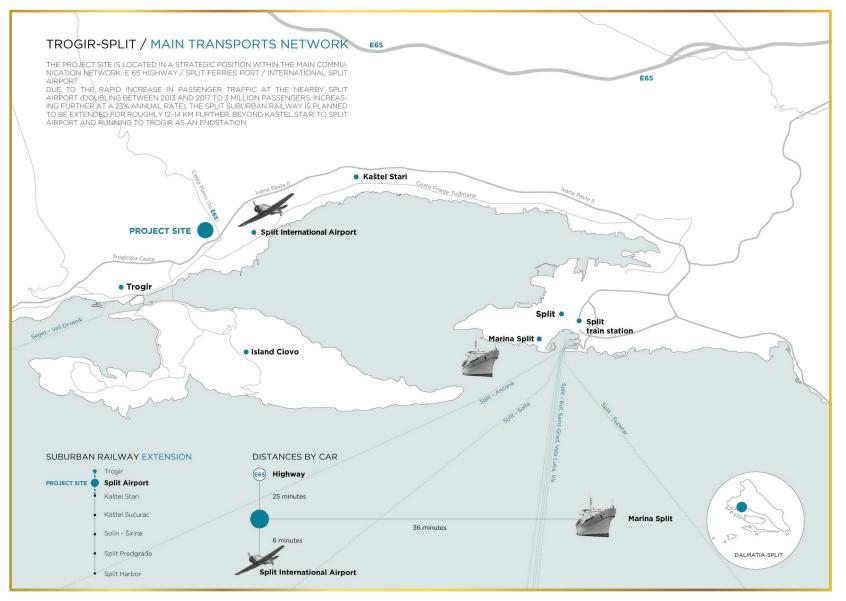

# **Project: Plano**

Contact: Kroatië: Ulica hrvatskih žrtava 360 Seget Donji – zipcode: 21218

3

Real Estate Facilities | info@realestate-facilities.com

Plano PROJECT SITE THE PROJECT SITE BELONGS TO A SINGLE PROPERTY OWNER: IT INCLUDES TWO MAIN PLOTS, WHICH ARE CURRENTLY A LAND-FILL OF MINERAL MATERIALS. THE OWNER WILL DECONTAMI-NATE THE LANDFILL AND WILL ACTIVATE THE PLANNING ZONE K. THE PROJECT CAN BE DEVEL-OPED IN PHASES. THE SURROUNDING AREAS ARE ALREADY UNDER DEVELOPMENT WITH A COMMERCIAL AND OFFICE DESTINATION (CO-WORKING BUILDING APPROVED/ NEW ACCESS ROADS PLANNED ...)