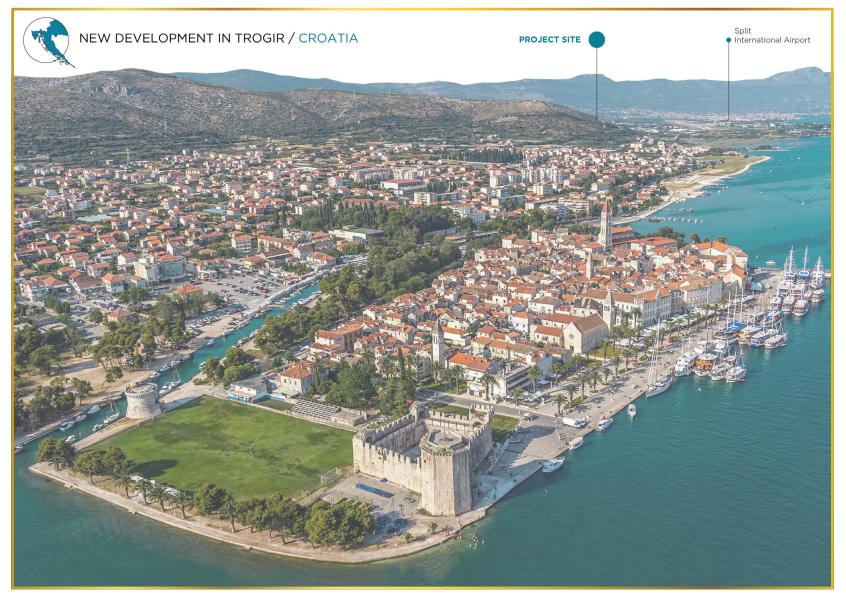

# **Project: Plano**

Contact: Kroatië: Ulica hrvatskih žrtava 360 Seget Donji – zipcode: 21218

3

Real Estate Facilities | info@realestate-facilities.com

Plano PROJECT SITE THE PROJECT SITE BELONGS TO A SINGLE PROPERTY OWNER: IT INCLUDES TWO MAIN PLOTS, WHICH ARE CURRENTLY A LAND-FILL OF MINERAL MATERIALS. THE OWNER WILL DECONTAMI-NATE THE LANDFILL AND WILL ACTIVATE THE PLANNING ZONE K. THE PROJECT CAN BE DEVEL-OPED IN PHASES. THE SURROUNDING AREAS ARE ALREADY UNDER DEVELOPMENT WITH A COMMERCIAL AND OFFICE DESTINATION (CO-WORKING BUILDING APPROVED/ NEW ACCESS ROADS PLANNED ...)