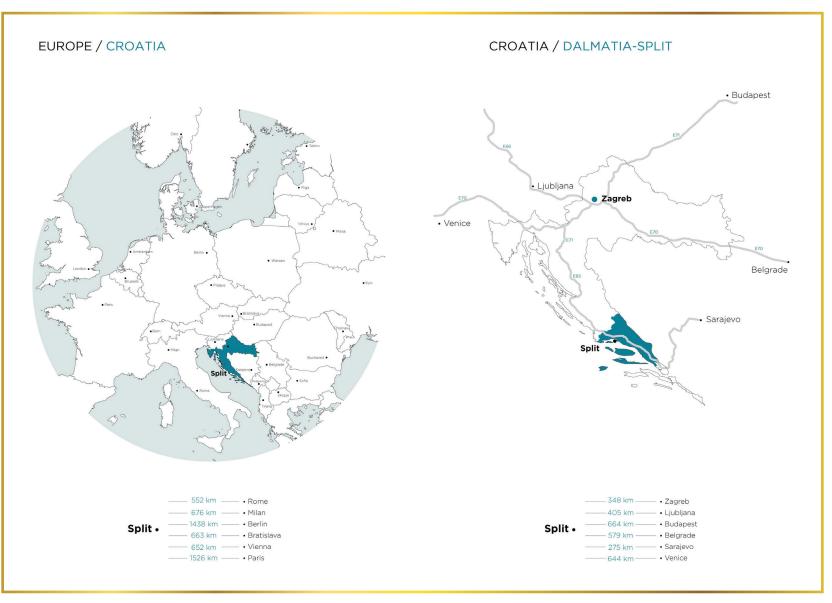

# **Project: Plano**

Contact: Kroatië: Ulica hrvatskih žrtava 360 Seget Donji – zipcode: 21218

3

Real Estate Facilities | info@realestate-facilities.com

Plano PROJECT SITE THE PROJECT SITE BELONGS TO A SINGLE PROPERTY OWNER: IT INCLUDES TWO MAIN PLOTS, WHICH ARE CURRENTLY A LAND-FILL OF MINERAL MATERIALS. THE OWNER WILL DECONTAMI-NATE THE LANDFILL AND WILL ACTIVATE THE PLANNING ZONE K. THE PROJECT CAN BE DEVEL-OPED IN PHASES. THE SURROUNDING AREAS ARE ALREADY UNDER DEVELOPMENT WITH A COMMERCIAL AND OFFICE DESTINATION (CO-WORKING BUILDING APPROVED/ NEW ACCESS ROADS PLANNED ...)