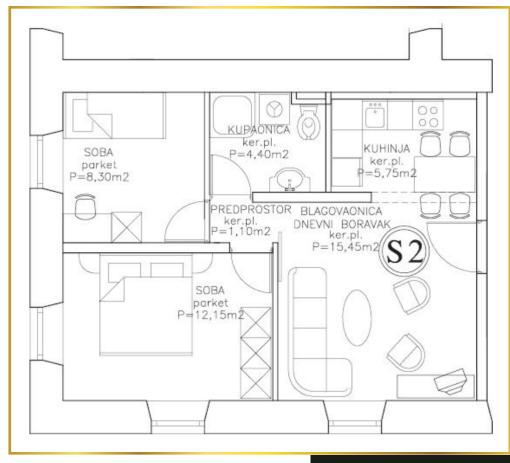

#### Investment opportunity

The company Croatia golfis the owner of a nice Apartment hotel with more than 25 rooms in the heart of Istria, the well known touristic destination in Croatia. Located in the City of Vodnjan, this Apartment Hotel has the right location between Pula and Porec and offers the clients everything a modern Apartment Hotel has to offer. Only a few kilometers away from the national park Brijuni the Apartment Hotel will be in the future connected to the new tourism area Brijuni Riviera.

#### Description

The building has a total size of 2100m2 and is located in the center of the urban city Vodnjan.