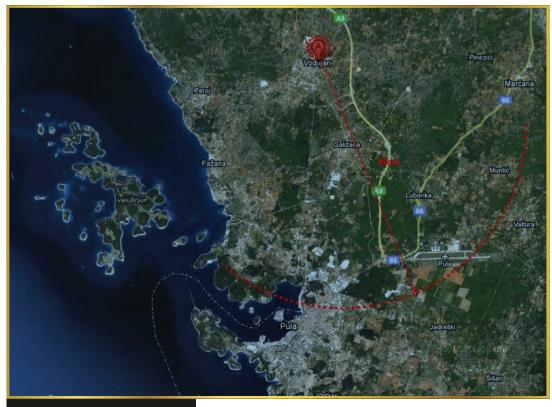

#### Investment opportunity

The company Croatia golfis the owner of a nice Apartment hotel with more than 25 rooms in the heart of Istria, the well known touristic destination in Croatia. Located in the City of Vodnjan, this Apartment Hotel has the right location between Pula and Porec and offers the clients everything a modern Apartment Hotel has to offer. Only a few kilometers away from the national park Brijuni the Apartment Hotel will be in the future connected to the new tourism area Brijuni Riviera.

#### Location

Vodnjan / Croatia

Pročelje

Gradevinski nacrti

Situacija

Satelitske snimke

Satelitske snimke