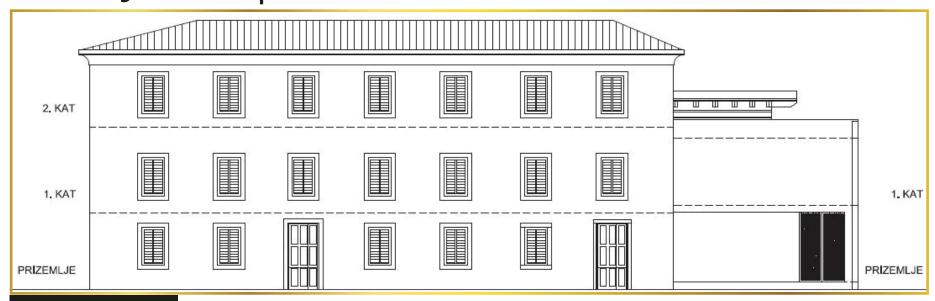

### **Project: Apart Hotel**

Contact: Kroatië:

Ulica hrvatskih žrtava 360 Seget Donji – zipcode: 21218





Pročelje hotela



Vodnjan



#### Investment opportunity

The company Croatia golfis the owner of a nice Apartment hotel with more than 25 rooms in the heart of Istria, the well known touristic destination in Croatia. Located in the City of Vodnjan, this Apartment Hotel has the right location between Pula and Porec and offers the clients everything a modern Apartment Hotel has to offer. Only a few kilometers away from the national park Brijuni the Apartment Hotel will be in the future connected to the new tourism area Brijuni Riviera.

#### Description

The building has a total size of 2100m2 and is located in the center of the urban city Vodnjan.

#### Location

Vodnjan / Croatia

# Investment opportunity objective

We are looking for a strategic partner to finalize the project togethe