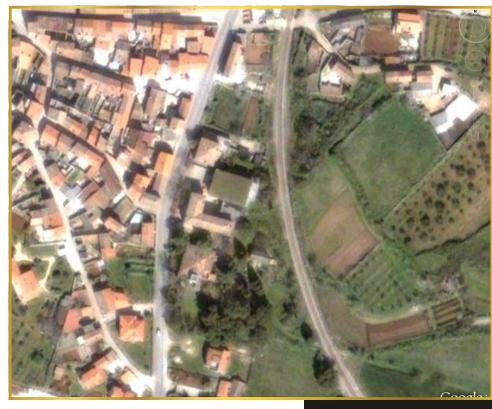

#### Description

The building has a total size of 2100m2 and is located in the center of the urban city Vodnjan.

Pročelje

Gradevinski nacrti

Situacija

Satelitske snimke

Satelitske snimke