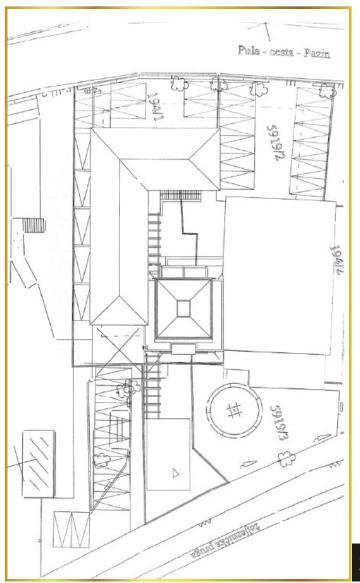

#### Description

The building has a total size of 2100m2 and is located in the center of the urban city Vodnjan.